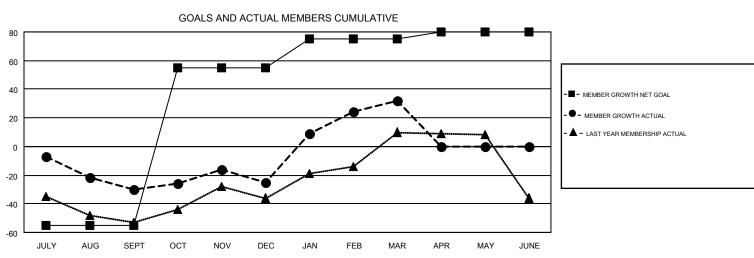

## GMT MONTHLY MEMBERSHIP PROGRESS REPORT

Results as of: 3/31/2019

Multiple District 44

**LOCATION: NEW HAMPSHIRE** 

GMT: MAHESH CHITNIS

GMT CA 1

|               | Club          | 3         |               | Members               |                           |                         |                                                    |  |
|---------------|---------------|-----------|---------------|-----------------------|---------------------------|-------------------------|----------------------------------------------------|--|
|               | RESULTS FOR   | 2018-2019 |               | RESULTS FOR 2018-2019 |                           |                         |                                                    |  |
| QUARTER       | NEW CLUB GOAL | NEW CLUBS | DROPPED CLUBS | QUARTER               | MEMBER GROWTH NET<br>GOAL | MEMBER GROWTH<br>ACTUAL | DROPPED<br>MEMBERS ACTUAL<br>(including transfers) |  |
| JULY/AUG/SEPT | 0             | 0         | 2             | JULY/AUG/SEPT         | -55                       | 24                      | 48                                                 |  |
| OCT/NOV/DEC   | 2             | 0         | 0             | OCT/NOV/DEC           | 110                       | 49                      | 41                                                 |  |
| JAN/FEB/MAR   | 0             | 1         | 0             | JAN/FEB/MAR           | 20                        | 91                      | 29                                                 |  |
| APR/MAY/JUNE  | 1             | 0         | 0             | APR/MAY/JUNE          | 5                         | 0                       | 0                                                  |  |