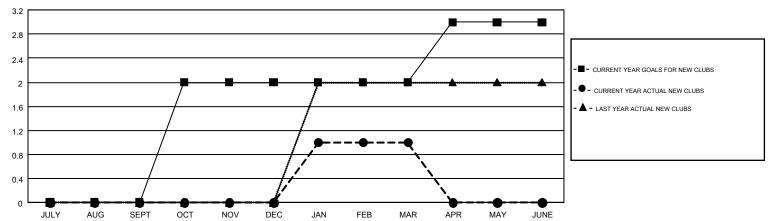

## GMT MONTHLY MEMBERSHIP PROGRESS REPORT

Results as of: 3/31/2019

Multiple District 44

**LOCATION: NEW HAMPSHIRE** 

GMT: MAHESH CHITNIS

GMT CA 1

|               | Club          | 3         |               | Members               |                           |                         |                                                    |  |
|---------------|---------------|-----------|---------------|-----------------------|---------------------------|-------------------------|----------------------------------------------------|--|
|               | RESULTS FOR   | 2018-2019 |               | RESULTS FOR 2018-2019 |                           |                         |                                                    |  |
| QUARTER       | NEW CLUB GOAL | NEW CLUBS | DROPPED CLUBS | QUARTER               | MEMBER GROWTH NET<br>GOAL | MEMBER GROWTH<br>ACTUAL | DROPPED<br>MEMBERS ACTUAL<br>(including transfers) |  |
| JULY/AUG/SEPT | 0             | 0         | 2             | JULY/AUG/SEPT         | -55                       | 24                      | 48                                                 |  |
| OCT/NOV/DEC   | 2             | 0         | 0             | OCT/NOV/DEC           | 110                       | 49                      | 41                                                 |  |
| JAN/FEB/MAR   | 0             | 1         | 0             | JAN/FEB/MAR           | 20                        | 91                      | 29                                                 |  |
| APR/MAY/JUNE  | 1             | 0         | 0             | APR/MAY/JUNE          | 5                         | 0                       | 0                                                  |  |